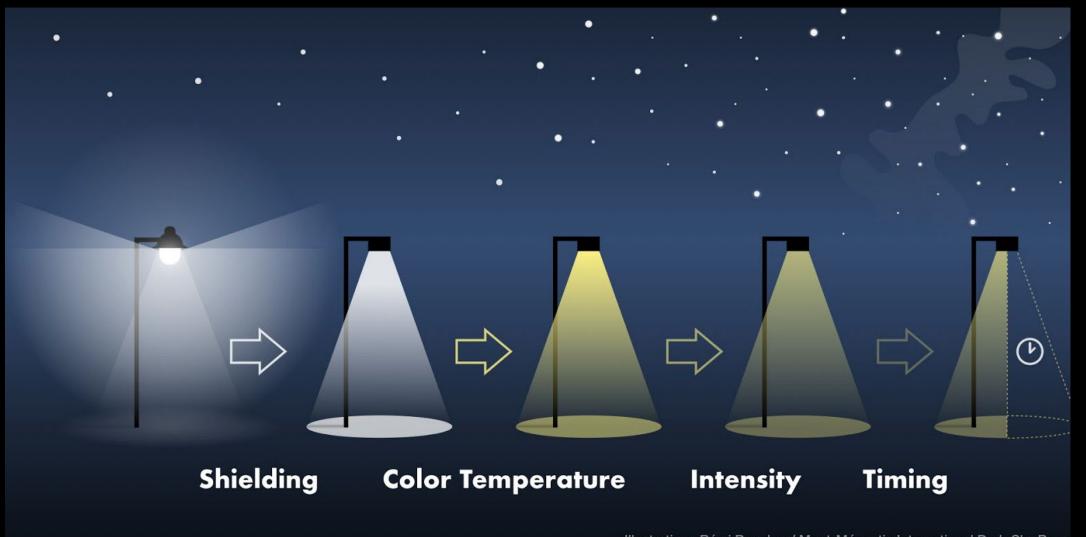

ynon BSS 300 or Equivalent**

#### Featured Installations:

- Harvard University
- University of Memphis



#### FieldTurf – Prestige Vertex

#### Featured Installations:

- Garnet Valley High School Stadium
- The Haverford School Sabol Field

HS Track: Mondo HS Field: Vertex Core



#### **Scope of Work - Fence**

- 1 Why this, Why now?
- 2 Scope of Work
- 3 Community Impact
- 4 Questions / Answers



Sample of 8 Ft Chain link Fence with Windscreen



#### Solutions for Sports Lighting - Drexel Hill Middle School





#### **Light control matters**

What can be
Musco LED light source



What often is
Other supplier LED light source





## **Evolution of Glare Control Technology**

#### **Fixture Design**





## **Musco TLC-LED Luminaire**





## Trinity High School Washington, PA







Illustration : Rémi Boucher / Mont-Mégantic International Dark-Sky Rese

#### References:

#### County:

- Aston Middle Town LL
- Neumann College
- Widener University
- Marple Newtown HS\*
- Radnor HS
- Villanova University\*
- Cabrini College
- YSC Soccer
- Maple Zone Sports Complex\*

#### Eastern PA:

 Northern Lebanon, Milton HS, Cairn University, Pittston HS, Stony Creek Sports, Marple Newtown HS, Great Valley HS, Catasauqua HS, Council Rock South HS, West Chester East, Garden Spot HS, Holy Family



## **Community Impact – During Construction**

1 Why this, Why now?

2 Scope of Work

**3 Community Impact** 

4 Questions / Answers

Project Launch March 2021

Estimated Construction Start Spring 2022

Duration 18 – 20 Weeks

Estimated Construction Completion Prior to the School Openin